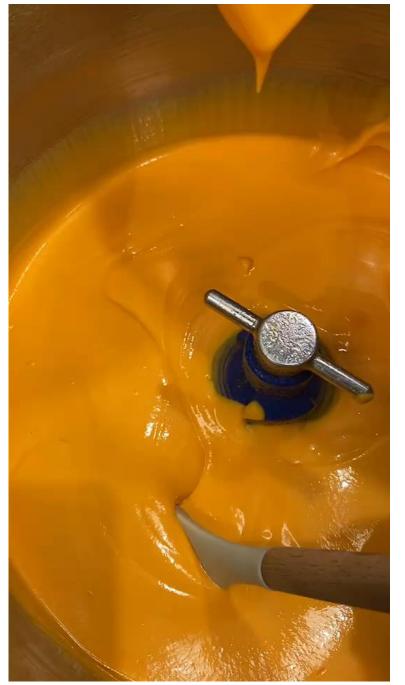

## **Qbo Function**

## **Qbo Function**

Universal cutter "ALL IN ONE".

- 1) Direct and indirect heating and cooling with temperatures 5-120°C.
- 2) Cooking system, vacuum pump, air compressor, speed regulator.
- 3) Fast process cycles with customized and loadable recipes (up to 100 processes)
- 4) Low energy consumption (shorter processing time)
- 5) 3 different automatic washing cycles.
- 6) Completely automatic.