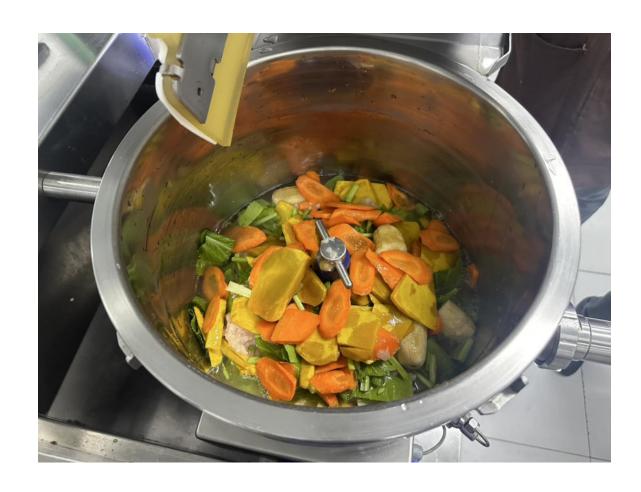

## **Qbo Function**

## **Qbo Function**

Universal cutter "ALL IN ONE".

- 1) Direct and indirect heating and cooling with temperatures 5-120°C.
- 2) Cooking system, vacuum pump, air compressor, speed regulator.
- 3) Fast process cycles with customized and loadable recipes (up to 100 processes)
- 4) Low energy consumption (shorter processing time)
- 5) 3 different automatic washing cycles.
- 6) Completely automatic.