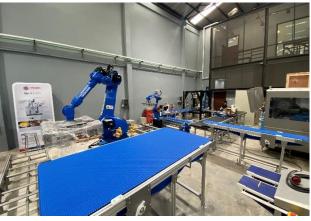

### **MT Test Center Aomnoi**

We renovated the old office to be the test center for machines demonstration and testing. This is located in Om-noi area.

## **MTFX Food Automation Center**

We renovated the old office to be the test center for machines demonstration and testing. This is located in Om-noi area.