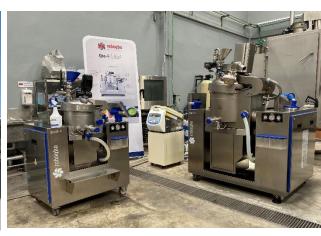

## **Qbo Function**

Universal cutter "ALL IN ONE".

- 1) Direct and indirect heating and cooling with temperatures 5-120°C.
- 2) Cooking system, vacuum pump, air compressor, speed regulator.
- 3) Fast process cycles with customized and loadable recipes (up to 100 processes)
- 4) Low energy consumption (shorter processing time)
- 5) 3 different automatic washing cycles.
- 6) Completely automatic.