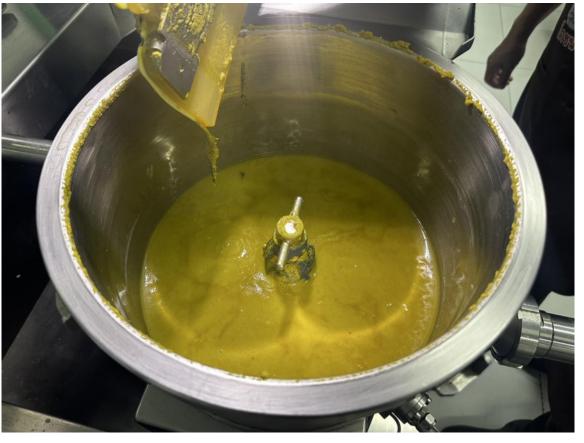

## **Qbo Function**

## **Qbo Function**

Universal cutter "ALL IN ONE".

- 1) Direct and indirect heating and cooling with temperatures 5-120°C.
- 2) Cooking system, vacuum pump, air compressor, speed regulator.
- 3) Fast process cycles with customized and loadable recipes (up to 100 processes)
- 4) Low energy consumption (shorter processing time)
- 5) 3 different automatic washing cycles.
- 6) Completely automatic.