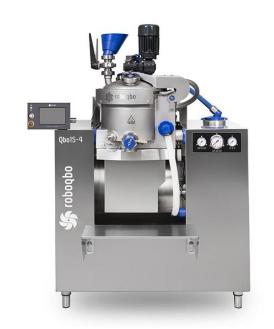

## **Qbo Function**

## **Qbo Function**

Universal cutter "ALL IN ONE".

- 1) Direct and indirect heating and cooling with temperatures 5-120°C.
- 2) Cooking system, vacuum pump, air compressor, speed regulator.
- 3) Fast process cycles with customized and loadable recipes (up to 100 processes)
- 4) Low energy consumption (shorter processing time)
- 5) 3 different automatic washing cycles.
- 6) Completely automatic.