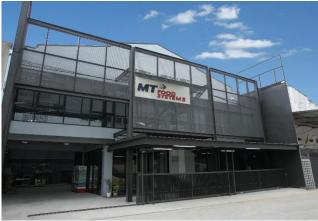

### **MT Test Center Aomnoi**

We renovated the old office to be the test center for machines demonstration and testing. This is located in Om-noi area.

## **MTFX Food Automation Center**

We renovated the old office to be the test center for machines demonstration and testing. This is located in Om-noi area.