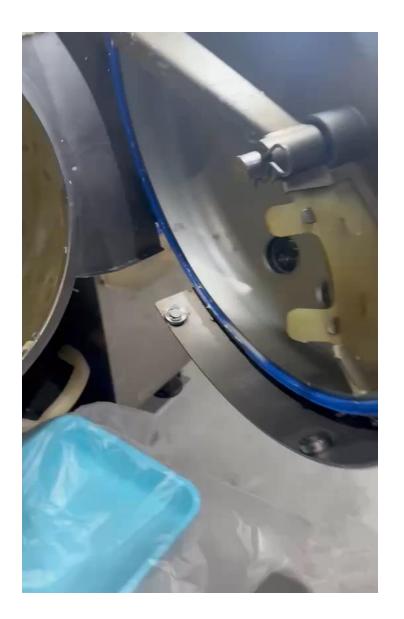

## **Qbo Function**

## **Qbo Function**

Universal cutter "ALL IN ONE".

- 1) Direct and indirect heating and cooling with temperatures 5-120°C.
- 2) Cooking system, vacuum pump, air compressor, speed regulator.
- 3) Fast process cycles with customized and loadable recipes (up to 100 processes)
- 4) Low energy consumption (shorter processing time)
- 5) 3 different automatic washing cycles.
- 6) Completely automatic.