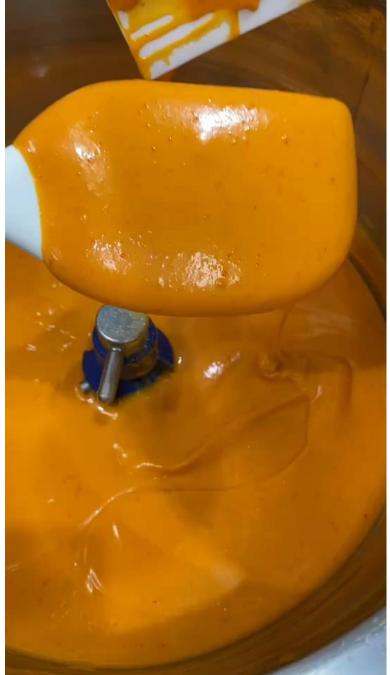

## **Qbo Function**

## **Qbo Function**

Universal cutter "ALL IN ONE".

- 1) Direct and indirect heating and cooling with temperatures 5-120°C.
- 2) Cooking system, vacuum pump, air compressor, speed regulator.
- 3) Fast process cycles with customized and loadable recipes (up to 100 processes)
- 4) Low energy consumption (shorter processing time)
- 5) 3 different automatic washing cycles.
- 6) Completely automatic.