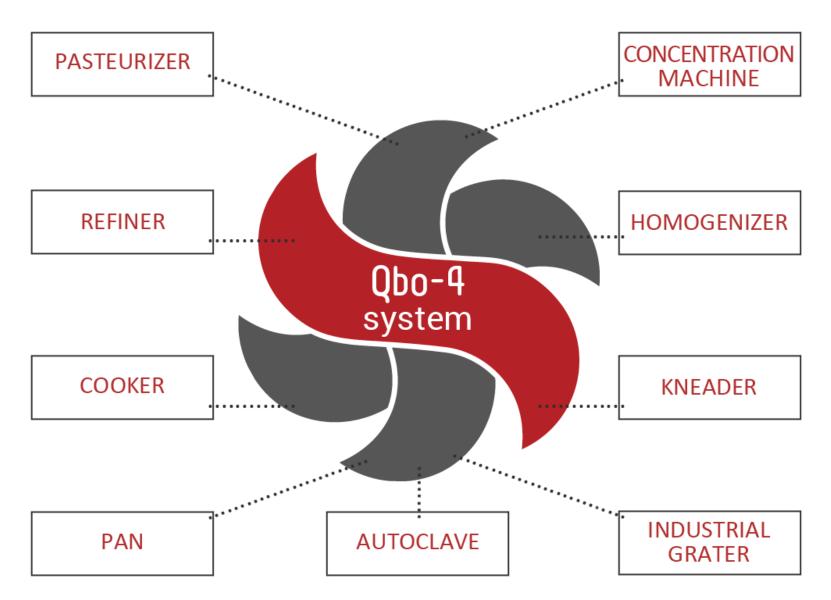

## **Qbo Function**

## **Qbo Function**

Universal cutter "ALL IN ONE".

- 1) Direct and indirect heating and cooling with temperatures 5-120°C.
- 2) Cooking system, vacuum pump, air compressor, speed regulator.
- 3) Fast process cycles with customized and loadable recipes (up to 100 processes)
- 4) Low energy consumption (shorter processing time)
- 5) 3 different automatic washing cycles.
- 6) Completely automatic.