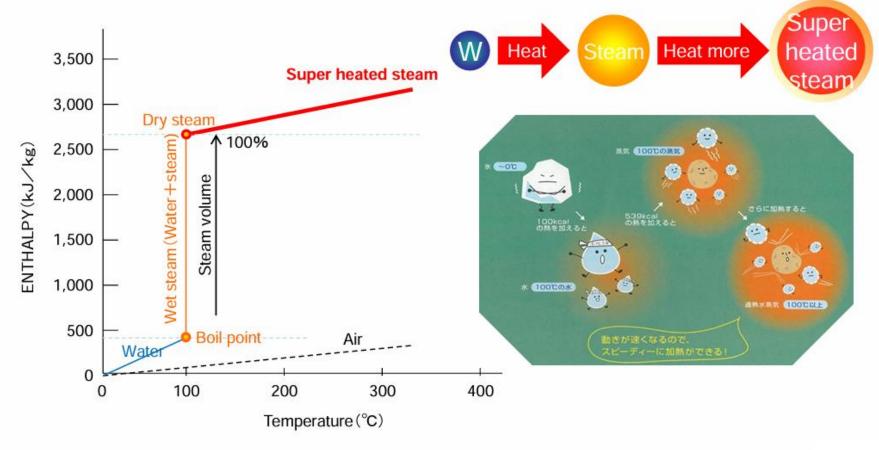

### What is Super heated steam

#### ☆High temperature steam over heat saturation temperature

- · Steam occur from Boiled water.
- · The Super heated steam is High temperature steam which over heated of saturate temperature

Change of Enthalpy when water change to steam