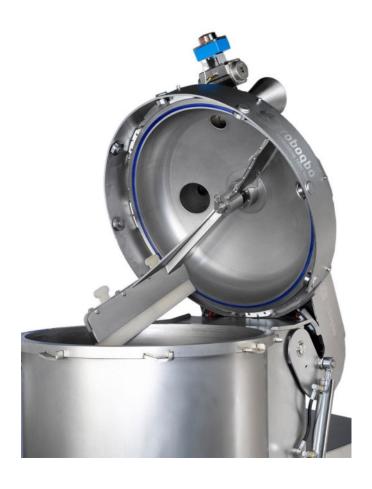

## **Qbo Function**

## **Qbo Function**

Universal cutter "ALL IN ONE".

- 1) Direct and indirect heating and cooling with temperatures 5-120°C.
- 2) Cooking system, vacuum pump, air compressor, speed regulator.
- 3) Fast process cycles with customized and loadable recipes (up to 100 processes)
- 4) Low energy consumption (shorter processing time)
- 5) 3 different automatic washing cycles.
- 6) Completely automatic.