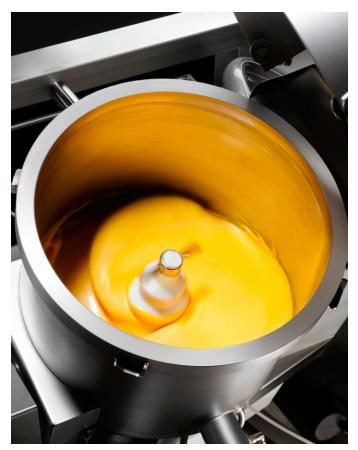

## **Qbo Function**

## **Qbo Function**

Universal cutter "ALL IN ONE".

- 1) Direct and indirect heating and cooling with temperatures 5-120°C.
- 2) Cooking system, vacuum pump, air compressor, speed regulator.
- 3) Fast process cycles with customized and loadable recipes (up to 100 processes)
- 4) Low energy consumption (shorter processing time)
- 5) 3 different automatic washing cycles.
- 6) Completely automatic.