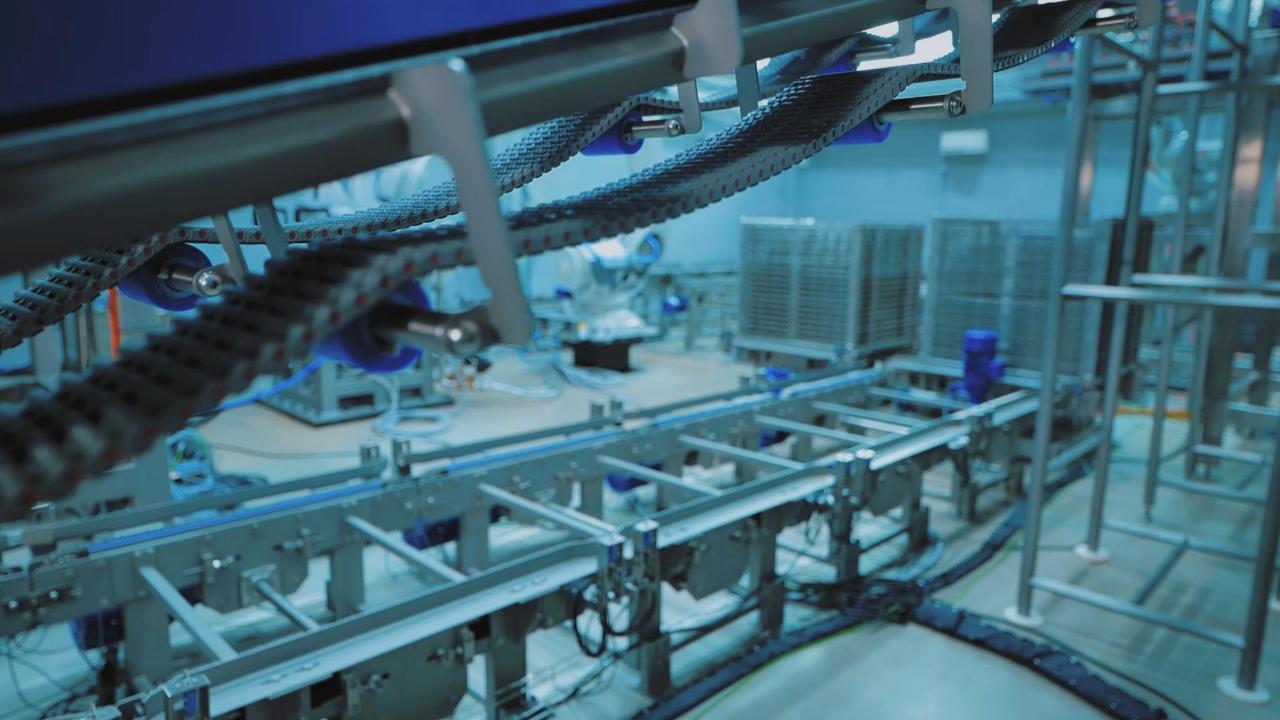

### **MT Test Center Aomnoi**

We renovated the old office to be the test center for machines demonstration and testing. This is located in Om-noi area.

## **MTFX Food Automation Center**

We renovated the old office to be the test center for machines demonstration and testing. This is located in Om-noi area.