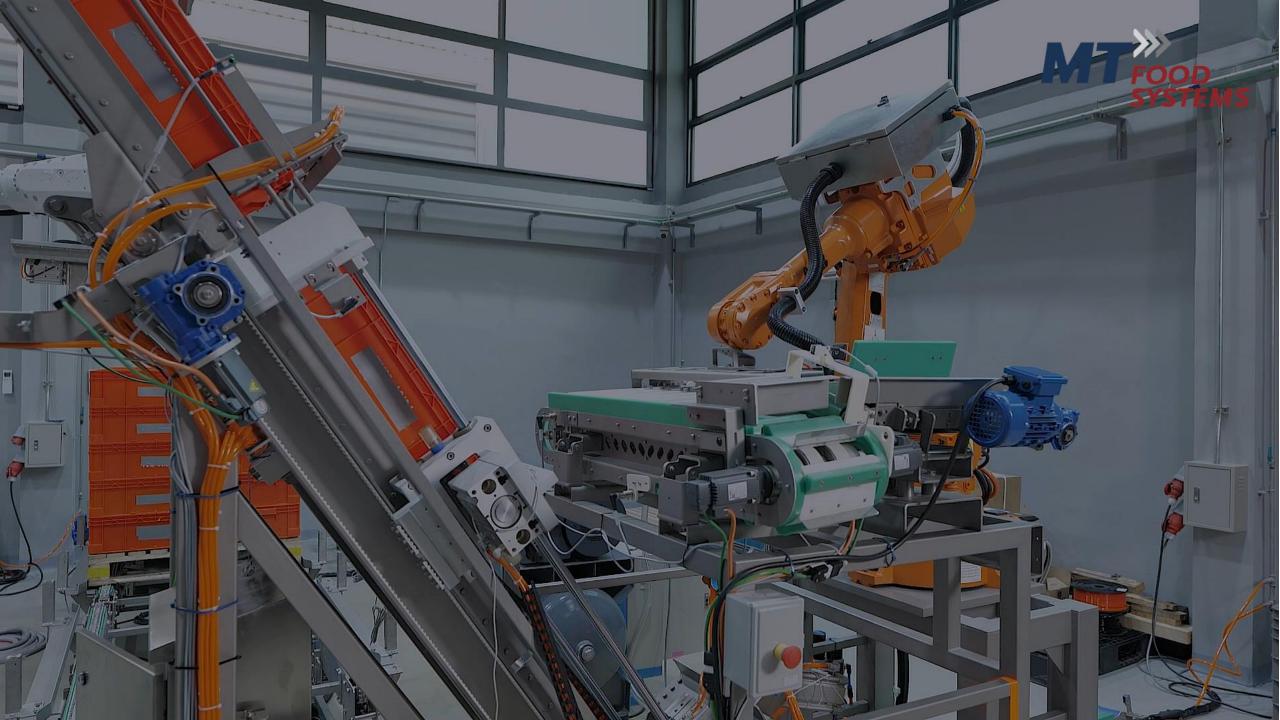

### **MT Test Center Aomnoi**

We renovated the old office to be the test center for machines demonstration and testing. This is located in Om-noi area.

## **MTFX Food Automation Center**

We renovated the old office to be the test center for machines demonstration and testing. This is located in Om-noi area.